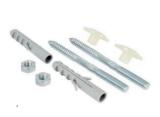

#### Supplied by others

**Fig 2.** Top Fixing Suitable wall plug, screw and cap

**Fig 4.** Bottom Fixing Suitable wall plug, 6mm basin bracket.