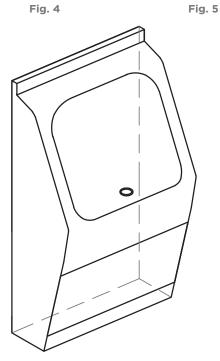

- 7. Loosely fix unit onto bottom fixings. **Fig 1**
- 8. Loosely fit top fixings including cover cap.
- 9. Set unit straight using a spirit level.
- 10. Tighten all fixings enough to secure the unit.
- 11. Fix waste pipes through a conventional trap. **Fig 5**
- 12. Seal all edges and joints between units with standard silicone. **Fig 3**