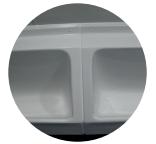

- 7. Loosely fix unit onto bottom fixings. **Fig 1**
- 8. Loosely fit top fixings including cover cap.
- 9. Set unit straight using a spirit level.
- 10. Tighten all fixings enough to secure the unit.
- 11. Fix waste pipes through a conventional trap. **Fig 5**
- 12. Seal all edges and joints between units with standard silicone. **Fig 3**