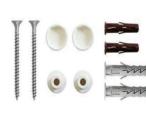

#### Supplied by others

**Fig 2.** Top Fixing Suitable wall plug, screw and cap

**Fig 4.** Bottom Fixing Suitable wall plug, 6mm basin bracket.