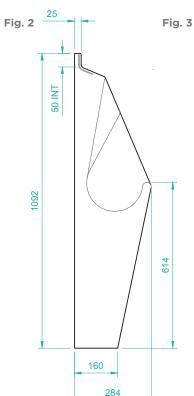

- 7. Loosely fix unit onto bottom fixings. **Fig 1**
- 8. Loosely fit top fixings including cover cap.
- 9. Set unit straight using a spirit level.
- 10. Tighten all fixings enough to secure the unit.
- 11. Fix waste pipes through a conventional trap. **Fig 5**
- 12. Seal all edges and joints between units with standard silicone. **Fig 3**

#### Supplied by others

**Fig 2.** Top Fixing Suitable wall plug, screw and cap

**Fig 4.** Bottom Fixing Suitable wall plug, 6mm basin bracket.