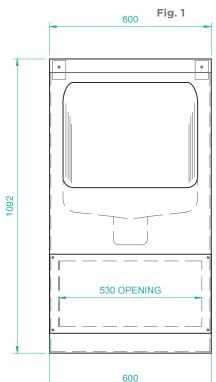

top bracket
- 3. Set unit at desired height
- 4. Support unit at desired height and mark top and bottom fixing positions through drilled holes.
- 5. Drill all holes for suitable fixings.
- 6. Screw basin stud into lower fixing plug.

- 7. Loosely fix unit onto bottom fixings. **Fig 1**
- 8. Loosely fit top fixings including cover cap.
- 9. Set unit straight using a spirit level.
- 10. Tighten all fixings enough to secure the unit.
- 11. Fix waste pipes through a conventional trap. **Fig 5**
- 12. Seal all edges and joints between units with standard silicone. **Fig 3**

### RECOMMENDED FIXINGS

#### Supplied by others

**Fig 2.** Top Fixing Suitable wall plug, screw and cap

**Fig 4.** Bottom Fixing Suitable wall plug, 6mm basin bracket.

## **SANQUIP**

# 1 STALL FLOOR URINAL