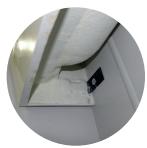

- 7. Loosely fix unit onto bottom fixings. **Fig 1**
- 8. Loosely fit top fixings including cover cap.
- 9. Set unit straight using a spirit level.
- 10. Tighten all fixings enough to secure the unit.
- 11. Fix waste pipes through a conventional trap. **Fig 5**
- 12. Seal all edges and joints between units with standard silicone. **Fig 3**