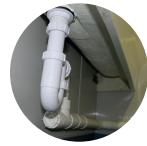

- 7. Loosely fix unit onto bottom fixings. **Fig 1**
- 8. Loosely fit top fixings including cover cap.
- 9. Set unit straight using a spirit level.
- 10. Tighten all fixings enough to secure the unit.
- 11. Fix waste pipes through a conventional trap. **Fig 5**
- 12. Seal all edges and joints between units with standard silicone. **Fig 3**