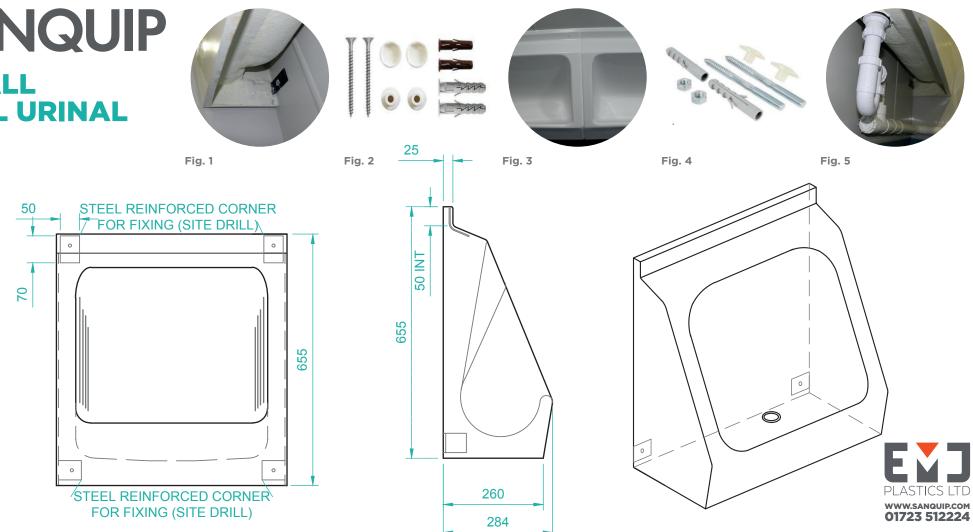

## **SNQUIP 1STALL** WALL URINAL

### **FITTING INSTRUCTIONS**

- From back of unit mark top 1. reinforced bracket.
- Drill 6mm through top bracket 2.
- 3. Set unit at desired height
- 4. Support unit at desired height and mark top and bottom fixing positions through drilled holes.
- Drill all holes for suitable fixings. 5.
- 6. Screw basin stud into lower fixing plug.

#### 7. Loosely fix unit onto bottom fixinas. Fig 1

- 8. Loosely fit top fixings including cover cap.
- 9. Set unit straight using a spirit level.
- 10. Tighten all fixings enough to secure the unit.
- 11. Fix waste pipes through a conventional trap. Fig 5
- 12. Seal all edges and joints between units with standard silicone. Fig 3

#### RECOMMENDED **FIXINGS**

#### Supplied by others

Fig 2. Top Fixing Suitable wall plug, screw and cap

Fig 4. Bottom Fixing Suitable wall plug, 6mm basin bracket.

**FRONT VIEW**