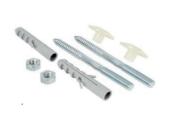

## RECOMMENDED FIXINGS

## Supplied by others

**Fig 2.** Top Fixing Suitable wall plug, screw and cap

**Fig 4.** Bottom Fixing Suitable wall plug, 6mm basin bracket.