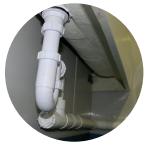

- 7. Loosely fix unit onto bottom fixings. **Fig 1**
- 8. Loosely fit top fixings including cover cap.
- 9. Set unit straight using a spirit level.
- 10. Tighten all fixings enough to secure the unit.
- 11. Fix waste pipes through a conventional trap. **Fig 5**
- 12. Seal all edges and joints between units with standard silicone. **Fig 3**