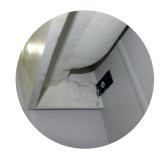

- 7. Loosely fix unit onto bottom fixings. **Fig 1**
- 8. Loosely fit top fixings including cover cap.
- 9. Set unit straight using a spirit level.
- 10. Tighten all fixings enough to secure the unit.
- 11. Fix waste pipes through a conventional trap. **Fig 5**
- 12. Seal all edges and joints between units with standard silicone. **Fig 3**