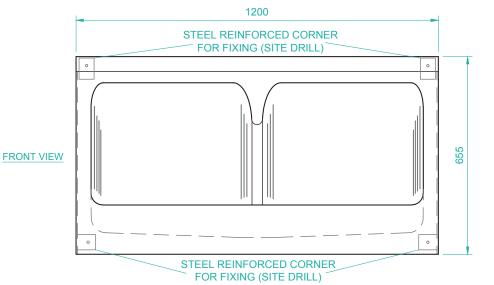

desired height
- 4. Support unit at desired height and mark top and bottom fixing positions through drilled holes.
- 5. Drill all holes for suitable fixings.
- 6. Screw basin stud into lower fixing plug.

- 7. Loosely fix unit onto bottom fixings. **Fig 1**
- 8. Loosely fit top fixings including cover cap.
- 9. Set unit straight using a spirit level.
- 10. Tighten all fixings enough to secure the unit.
- 11. Fix waste pipes through a conventional trap. **Fig 5**
- 12. Seal all edges and joints between units with standard silicone. **Fig 3**

## RECOMMENDED FIXINGS

## Supplied by others

**Fig 2.** Top Fixing Suitable wall plug, screw and cap

**Fig 4.** Bottom Fixing Suitable wall plug, 6mm basin bracket.

## SANQUIP 2 STALL WALL URINAL











Fig. 1

Fig. 2

Fig. 3

Fig. 4

Fig. 5