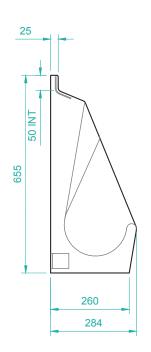

esired height
- 4. Support unit at desired height and mark top and bottom fixing positions through drilled holes.
- 5. Drill all holes for suitable fixings.
- 6. Screw basin stud into lower fixing plug.

- 7. Loosely fix unit onto bottom fixings. **Fig 1**
- 8. Loosely fit top fixings including cover cap.
- 9. Set unit straight using a spirit level.
- 10. Tighten all fixings enough to secure the unit.
- 11. Fix waste pipes through a conventional trap. **Fig 5**
- 12. Seal all edges and joints between units with standard silicone. **Fig 3**

## RECOMMENDED FIXINGS

## Supplied by others

**Fig 2.** Top Fixing Suitable wall plug, screw and cap

**Fig 4.** Bottom Fixing Suitable wall plug, 6mm basin bracket.

## SANQUIP 2 STALL WALL URINAL











Fig. 1

Fig. 2

Fig. 3

Fig. 4

Fig. 5