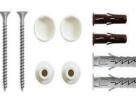

## RECOMMENDED FIXINGS

## Supplied by others

**Fig 2.** Top Fixing Suitable wall plug, screw and cap

**Fig 4.** Bottom Fixing Suitable wall plug, 6mm basin bracket.