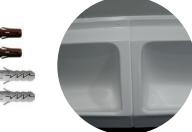

- 7. Loosely fix unit onto bottom fixings. **Fig 1**
- 8. Loosely fit top fixings including cover cap.
- 9. Set unit straight using a spirit level.
- 10. Tighten all fixings enough to secure the unit.
- 11. Fix waste pipes through a conventional trap. **Fig 5**
- 12. Seal all edges and joints between units with standard silicone. **Fig 3**