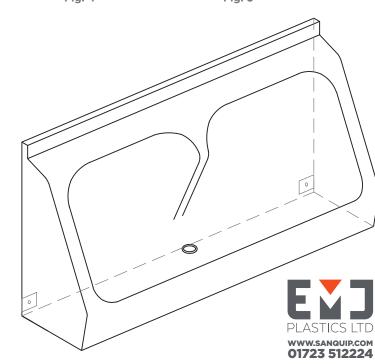

ired height
- 4. Support unit at desired height and mark top and bottom fixing positions through drilled holes.
- 5. Drill all holes for suitable fixings.
- 6. Screw basin stud into lower fixing plug.

- 7. Loosely fix unit onto bottom fixings. **Fig 1**
- 8. Loosely fit top fixings including cover cap.
- 9. Set unit straight using a spirit level.
- 10. Tighten all fixings enough to secure the unit.
- 11. Fix waste pipes through a conventional trap. **Fig 5**
- 12. Seal all edges and joints between units with standard silicone. **Fig 3**

## RECOMMENDED FIXINGS

## Supplied by others

**Fig 2.** Top Fixing Suitable wall plug, screw and cap

**Fig 4.** Bottom Fixing Suitable wall plug, 6mm basin bracket.

## SANQUIP 2 STALL WALL URINAL











Fig. 1

Fig. 2

Fig. 3

Fig. 4

Fig. 5