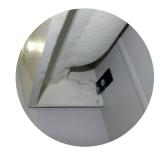

- 7. Loosely fix unit onto bottom fixings. **Fig 1**
- 8. Loosely fit top fixings including cover cap.
- 9. Set unit straight using a spirit level.
- 10. Tighten all fixings enough to secure the unit.
- 11. Fix waste pipes through a conventional trap. **Fig 5**
- 12. Seal all edges and joints between units with standard silicone. **Fig 3**