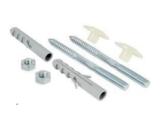

## Supplied by others

**Fig 2.** Top Fixing Suitable wall plug, screw and cap

**Fig 4.** Bottom Fixing Suitable wall plug, 6mm basin bracket.