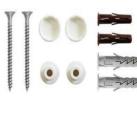

## Supplied by others

**Fig 2.** Top Fixing Suitable wall plug, screw and cap

**Fig 4.** Bottom Fixing Suitable wall plug, 6mm basin bracket.