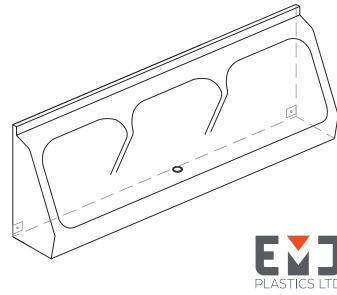

## SANQUIP 3 STALL WALL URINAL

01723 512224

Fig. 1

Fig. 2

Fig. 3

Fig. 4

Fig. 5