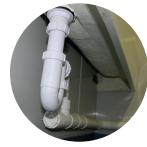

- 7. Loosely fix unit onto bottom fixings. **Fig 1**
- 8. Loosely fit top fixings including cover cap.
- 9. Set unit straight using a spirit level.
- 10. Tighten all fixings enough to secure the unit.
- 11. Fix waste pipes through a conventional trap. **Fig 5**
- 12. Seal all edges and joints between units with standard silicone. **Fig 3**