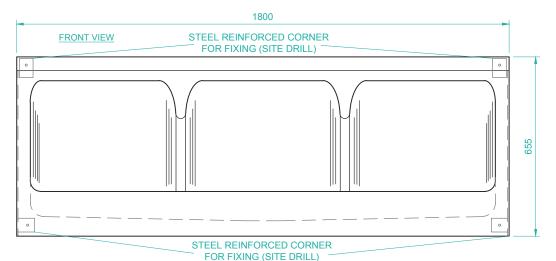

## **FITTING INSTRUCTIONS**

- 1. From back of unit mark top reinforced bracket.
- 2. Drill 6mm through top bracket
- 3. Set unit at desired height
- 4. Support unit at desired height and mark top and bottom fixing positions through drilled holes.
- 5. Drill all holes for suitable fixings.
- 6. Screw basin stud into lower fixing plug.

- 7. Loosely fix unit onto bottom fixings. **Fig 1**
- 8. Loosely fit top fixings including cover cap.
- 9. Set unit straight using a spirit level.
- 10. Tighten all fixings enough to secure the unit.
- 11. Fix waste pipes through a conventional trap. **Fig 5**
- 12. Seal all edges and joints between units with standard silicone. **Fig 3**