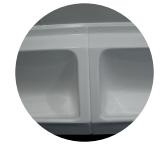

- 7. Loosely fix unit onto bottom fixings. **Fig 1**
- 8. Loosely fit top fixings including cover cap.
- 9. Set unit straight using a spirit level.
- 10. Tighten all fixings enough to secure the unit.
- 11. Fix waste pipes through a conventional trap. **Fig 5**
- 12. Seal all edges and joints between units with standard silicone. **Fig 3**