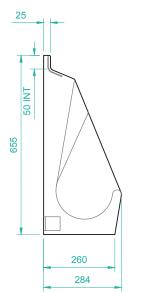

## **FITTING INSTRUCTIONS**

- 1. From back of unit mark top reinforced bracket.
- 2. Drill 6mm through top bracket
- 3. Set unit at desired height
- 4. Support unit at desired height and mark top and bottom fixing positions through drilled holes.
- 5. Drill all holes for suitable fixings.
- 6. Screw basin stud into lower fixing plug.

- 7. Loosely fix unit onto bottom fixings. **Fig 1**
- 8. Loosely fit top fixings including cover cap.
- 9. Set unit straight using a spirit level.
- 10. Tighten all fixings enough to secure the unit.
- 11. Fix waste pipes through a conventional trap. **Fig 5**
- 12. Seal all edges and joints between units with standard silicone. **Fig 3**