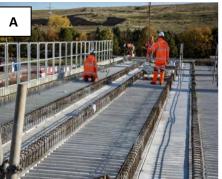

South

Figure A -

HS2 - North &

M25 J10 Stratford

Figure C -

Winchburgh Bridge

Figure D -

Hostivar Bridge