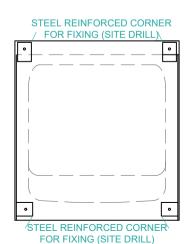

## 

FRONT VIEW

**REAR VIEW** 

## 1-STALL WALL URINAL INFORMATION

Standard Length: One Stall: 600mm Standard Height: Including Fixing Flange 655mm Weight: 16kg per metre run

- GRP Urinals are extremely durable and lightweight
- White smooth gloss gel-coat surface finish, resistant to staining and to acid and alkali concentration under normal use
- The smooth round curves of the product enable ease of cleaning and the materials used in products allow for cleaning without the use of harsh chemicals
- Units are available in a range of colours from the RAL Colour System