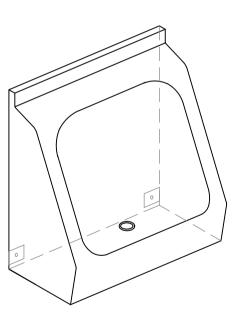

## EMJ GLASS REINFORCED PLASTIC (GRP) SANQUIP WALL URINAL - TYPICAL DETAILS

## 

FRONT VIEW

**REAR VIEW** 

## 1-STALL WALL URINAL INFORMATION

Standard Length: One Stall: 600mm Standard Height: Including Fixing Flange 655mm Weight: 16kg per metre run

- GRP Urinals are extremely durable and lightweight
- White smooth gloss gel-coat surface finish, resistant to staining and to acid and alkali concentration under normal use
- The smooth round curves of the product enable ease of cleaning and the materials used in products allow for cleaning without the use of harsh chemicals
- Units are available in a range of colours from the RAL Colour System