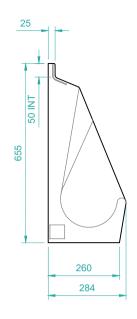

## 1-STALL WALL URINAL INFORMATION

Standard Length: One Stall: 600mm Standard Height: Including Fixing Flange 655mm Weight: 16kg per metre run

- GRP Urinals are extremely durable and lightweight
- White smooth gloss gel-coat surface finish, resistant to staining and to acid and alkali concentration under normal use
- The smooth round curves of the product enable ease of cleaning and the materials used in products allow for cleaning without the use of harsh chemicals
- Units are available in a range of colours from the RAL Colour System