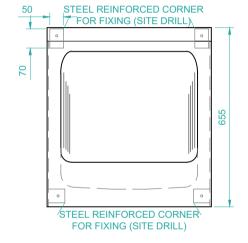

## 

FRONT VIEW

**REAR VIEW** 

## 1-STALL WALL URINAL INFORMATION

Standard Length: One Stall: 600mm Standard Height: Including Fixing Flange 655mm Weight: 16kg per metre run

- GRP Urinals are extremely durable and lightweight
- White smooth gloss gel-coat surface finish, resistant to staining and to acid and alkali concentration under normal use
- The smooth round curves of the product enable ease of cleaning and the materials used in products allow for cleaning without the use of harsh chemicals
- Units are available in a range of colours from the RAL Colour System